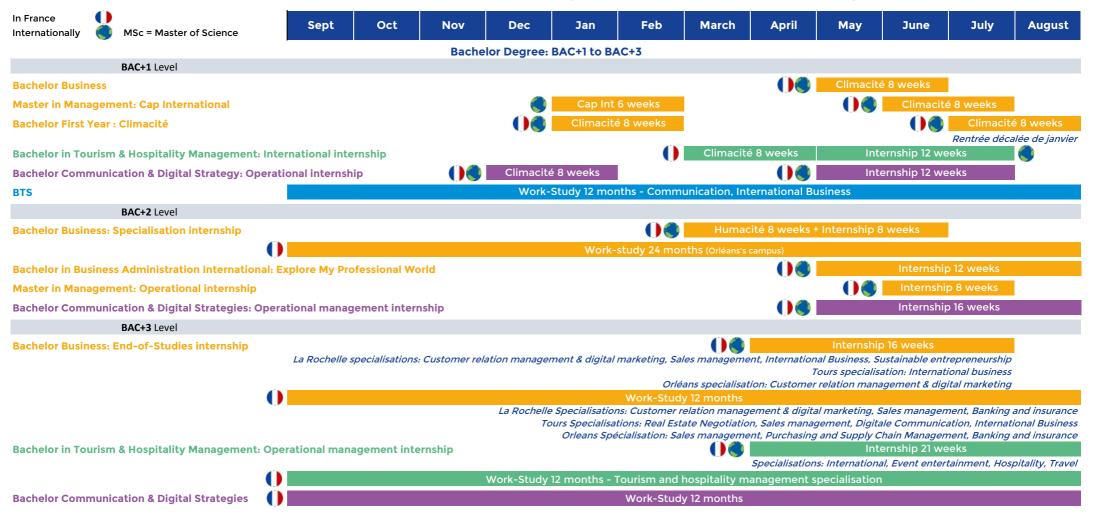

## 2024-2025 Calendar for Internship, Climacité and Work-Study

## 2024-2025 Calendar for Internship, Climacité and Work-Study

| In France ()<br>Internationally MSc = Master of Science | Sept                   | Oct        | Nov            | Dec                  | Jan            | Feb                           | March                                | April          | May              | June             | July            | August           |
|---------------------------------------------------------|------------------------|------------|----------------|----------------------|----------------|-------------------------------|--------------------------------------|----------------|------------------|------------------|-----------------|------------------|
|                                                         |                        |            | Mas            | ter degree: E        | BAC+4 to BA    | \C+5                          |                                      |                |                  |                  |                 |                  |
| BAC+4 Level                                             |                        |            |                | 4                    |                |                               |                                      |                |                  |                  | _               |                  |
| Bachelor in Business Administration Internat            | ional: Build My Futu   | re Career  |                | Con e si a li a di a |                |                               | Internship                           |                |                  |                  |                 |                  |
|                                                         |                        |            |                | Specialisatio        | ns: mternatioi | nal sales manag<br>Work-Study | y 12 months                          | e, ONG lobby   | nng et internat  | ional relations  |                 |                  |
|                                                         |                        |            |                |                      | Sp             | ecialisations: Ir             |                                      | les managem    | ent, Sustainab   | le purchasing    | & supply chain  | management       |
| Master in Management: Functional internshi              | р                      | New studer | nts: Humacité/ | Climacité 8 we       | eeks before ju | ne's internship               |                                      | Int            | ernship 12 w     | eeks             |                 |                  |
|                                                         | 0                      |            |                |                      |                | Work-Study                    | / 24 months                          |                |                  |                  |                 |                  |
| MSc Business: Operational internship                    |                        |            |                |                      |                |                               | 0 🌒                                  | Climacit       | é 8 weeks        | Int              | ernship 12 w    | eeks             |
|                                                         | 0                      |            |                |                      |                | Work-Study                    | / 24 months                          |                |                  |                  |                 |                  |
|                                                         |                        |            |                |                      |                |                               |                                      |                |                  |                  | See Speciali    | isations details |
| MSc Tourism & Hospitality                               | U                      |            |                |                      |                | Work-Study                    | / 24 months                          | Sne            | ecialisations: D | estination ma    | nagement Ev     | onts & Tourism   |
| MSc Digital Strategy                                    | ()                     |            |                |                      |                | Work-Study                    | / 24 months                          | 596            |                  | estination ma    | nagement, Eve   |                  |
| MSc Real Estate Services Management                     | Ŏ                      |            |                |                      |                | Work-Study                    | / 24 months                          |                |                  |                  |                 |                  |
| MSc Health Management                                   | Ŏ                      |            |                |                      |                | -<br>Work-Study               |                                      |                |                  |                  |                 |                  |
| BAC+5 Level                                             |                        |            |                |                      |                |                               |                                      |                |                  |                  |                 |                  |
| Master of Science Tourism & Hospitality: Inte           | ernational Hospitality | y          |                | () 🌒                 |                |                               | Internship                           | 21 weeks       |                  |                  |                 |                  |
|                                                         | 0                      |            |                |                      |                | Work-Study                    | 12-24 months                         |                |                  |                  | -               |                  |
|                                                         |                        |            |                |                      |                |                               |                                      |                | ecialisations: D | estination ma    | nagement, Eve   | ents & Tourism   |
| Master in Management                                    |                        |            |                |                      |                |                               |                                      |                | 26 weeks         |                  |                 |                  |
|                                                         |                        |            | 2              | Specialisations      | : 4.0 Business | marketing con<br>Work-Study   |                                      |                | , Performance    | management       | and sustainab   | ole responsible  |
|                                                         | U                      |            |                |                      |                | work-study                    |                                      |                |                  |                  | See Speciali    | isations details |
| MSc Business: Operational internship                    |                        |            |                | 00                   |                |                               |                                      |                | (work-study      |                  | -               |                  |
|                                                         |                        |            | Spe            | ecialisations: A     | udit-consultin | g & manageme                  | nt, Luxury & cr                      | eative industi |                  |                  | orketing, Susta | inable Finance   |
|                                                         |                        |            |                |                      |                |                               |                                      |                |                  | o 26 weeks       | 1.2 1           |                  |
|                                                         | 0                      |            |                |                      |                |                               | <i>agement, Inter</i><br>/ 24 months | national Busil | ness Managen     | ient, Internatio | onal Corporate  | Management       |
|                                                         |                        |            |                |                      |                | - tront otday                 |                                      |                |                  |                  | See Speciali    | isations details |
| MSc Digital Strategy                                    | $\bigcirc$             |            |                |                      |                | Work-Study                    | / 24 months                          |                |                  |                  |                 |                  |
| MSc Real Estate Services Management                     | 0                      |            |                |                      |                | Work-Study                    | / 24 months                          |                |                  |                  |                 |                  |
|                                                         |                        |            |                |                      |                |                               |                                      |                |                  |                  |                 |                  |