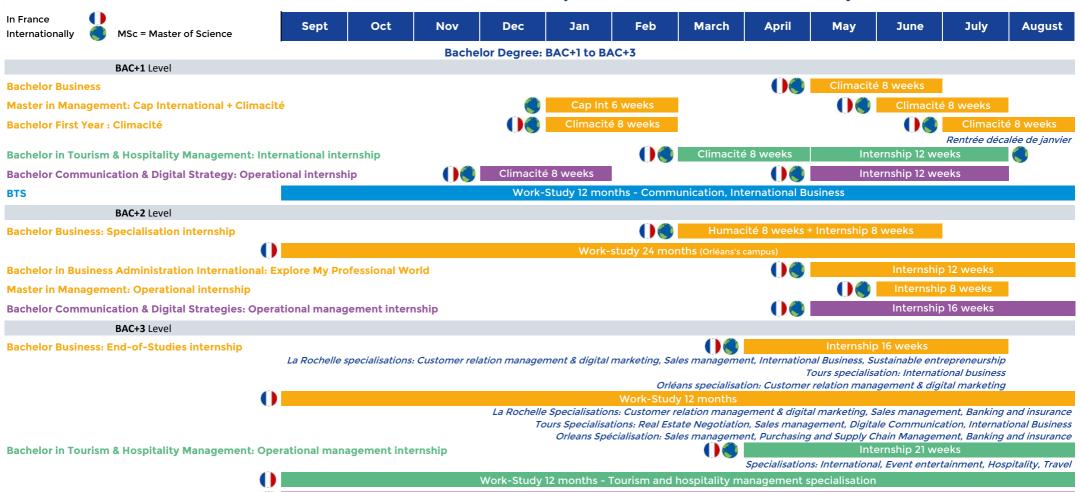

## 2024-2025 Calendar for Internship, Climacité and Work-Study

Work-Study 12 months

**Bachelor Communication & Digital Strategies** 